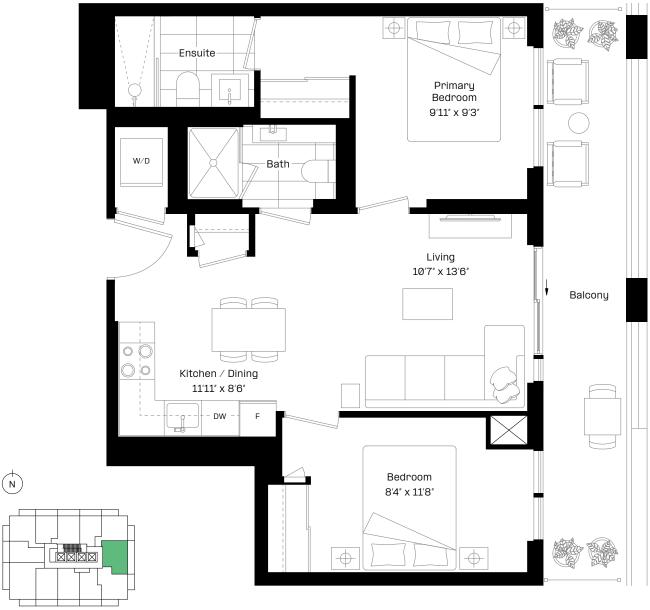

## 2B3

## 2 Bed | 2 Bath

Interior: 673 sq. ft.

Exterior: 144 sq. ft.

Total: 817 sq. ft.

Level 9-27 almadev

This plan is not to scale and is subject to architectural review and revision. Floor plans are intended to give a general indication of the proposed layout only. All images and dimensions are not intended to form any part of a contract or warranty. The number of units per floor and the number of floors may be reduced or increased at the vendor's sole discretion without notice. The purchaser acknowledges and accepts that the actual unit purchased may be a reverse layout to the plan shown. All materials, specifications, details and dimensions, if any, are approximate and subject to change without notice in order to comply with building site conditions, and municipal, structural, architectural and/or vendor requirements, and any other requirements by law or regulation. Actual living areas may vary from floor area stated. Floor areas have been measured in accordance with all required and customary guidelines and requirements, including the ONHWPA, and such dimensions, whether used in this Purchase Agreement or in any brochure, sketch, floor plan, or other advertising material, are approximate and may differ from the actual dimensions after the completion of the Construction of the Unit. Bulkheads are not shown on this plan and may be located in areas of the Unit as required to provide venting and mechanical systems which may alter ceiling height dimensions provided on plans. Balconies, Terraces and Patios, if any, are exclusive use common elements shown for illustration purposes only and location and size are subject to change without notice. Window location, size and type may vary without notice. The length, width and directional position of the flooring are for illustration purposes only and may vary without notice. E.80.E.