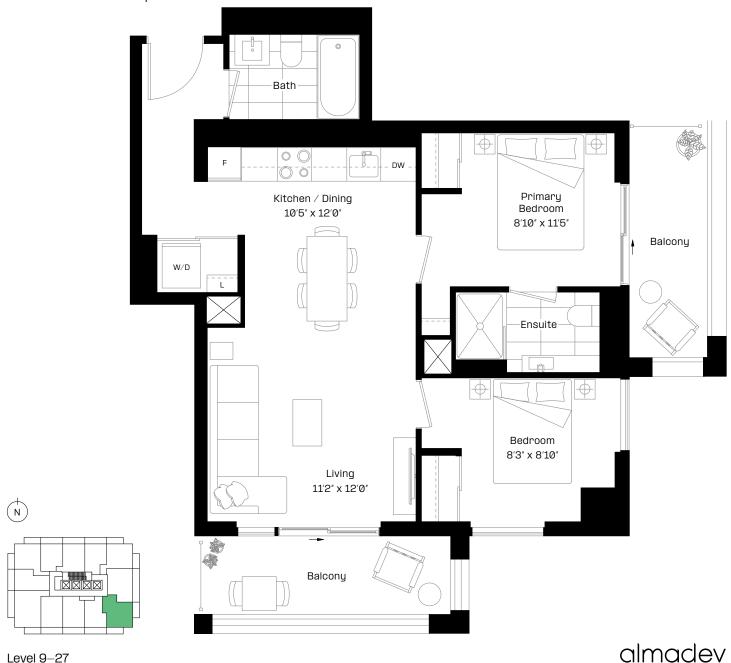

Level 9-27

## 2 Bed | 2 Bath

Interior: 699 sq. ft.

Exterior: 136 sq. ft.

Total: 835 sq. ft.

This plan is not to scale and is subject to architectural review and revision. Floor plans are intended to give a general indication of the proposed layout only. All images and dimensions are not intended to form any part of a contract or warranty. The number of units per floor and the number of floors may be reduced or increased at the vendor's sole discretion without notice. The purchaser acknowledges and accepts that the actual unit purchased may be a reverse layout to the plan shown. All materials, specifications, details and dimensions, if any, are approximate and subject to change without notice in order to comply with building site conditions, and municipal, structural, architectural and/or vendor requirements, and any other requirements by law or regulation. Actual living areas may vary from floor area stated. Floor areas have been measured in accordance with all required and customary guidelines and requirements, including the ONHWPA, and such dimensions, whether used in this Purchase Agreement or in any brochure, sketch, floor plan, or other advertising material, are approximate and may differ from the actual dimensions after the completion of the construction of the Unit. Bulkheads are not shown on this plan and may be located in areas of the Unit as required to provide venting and mechanical systems which may alter ceiling height dimensions provided on plans. Balconies, Terraces and Patios, if any, are exclusive use common elements shown for illustration purposes only and location and size are subject to change without notice. Window location, size and type may vary without notice. The length, width and directional position of the flooring are for illustration purposes only and may vary without notice. E.80.E.