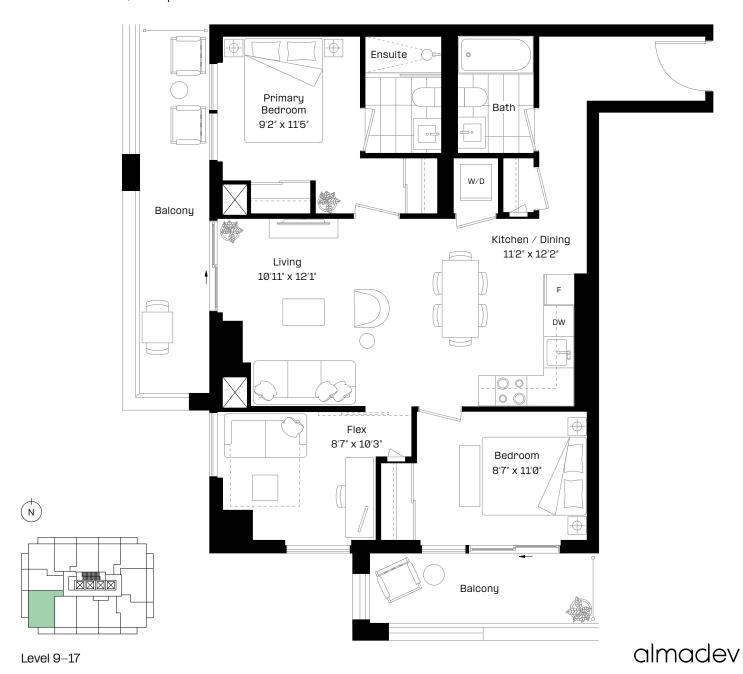

## 2+F8

## 2 Bed + Flex | 2 Bath

Interior: 868 sq. ft.

Exterior: 185 sq. ft.

Total: 1,053 sq. ft.

This plan is not to scale and is subject to architectural review and revision. Floor plans are intended to give a general indication of the proposed layout only. All images and dimensions are not intended to form any part of a contract or warranty. The number of units per floor and the number of floors may be reduced or increased at the vendor's sole discretion without notice. The purchaser acknowledges and accepts that the actual unit purchased may be a reverse layout to the plan shown. All materials, specifications, details and dimensions, if any, are approximate and subject to change without notice in order to comply with building site conditions, and municipal, structural, architectural and/or vendor requirements, and any other requirements by law or regulation. Actual living areas may vary from floor area stated. Floor areas have been measured in accordance with all required and customary guidelines and requirements, including the ONHWPA, and such dimensions, whether used in this Purchase Agreement or in any brochure, sketch, floor plan, or other advertising material, are approximate and may differ from the actual dimensions after the completion of the Construction of the Unit. Bulkheads are not shown on this plan and may be located in areas of the Unit as required to provide venting and mechanical systems which may alter ceiling height dimensions provided on plans. Balconies, Terraces and Patios, if any, are exclusive use common elements shown for illustration purposes only and location and size are subject to change without notice. Window location, size and type may vary without notice. The length, width and directional position of the flooring are for illustration purposes only and may vary without notice. E.80.E.