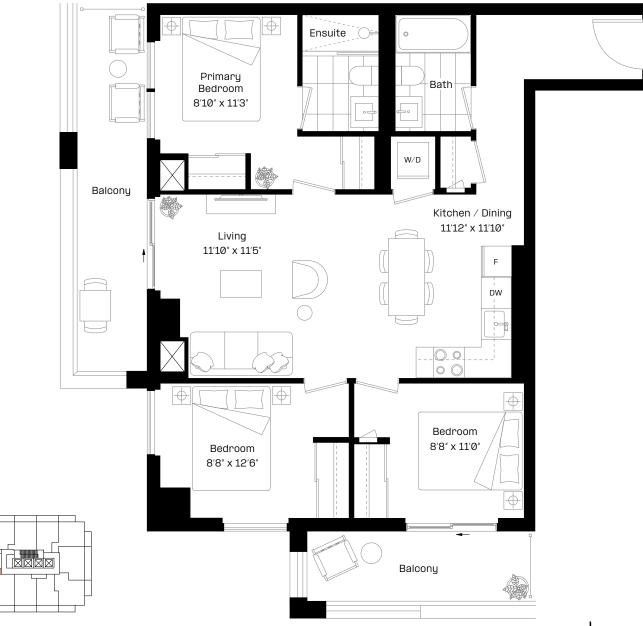

## 3+F 8

LSQ2

## 3 Bed | 2 Bath

| Interior: | 864 sq. ft. |
|-----------|-------------|
| Exterior: | 185 sq. ft. |

Total:

1,049 sq. ft.

## Level 18-27