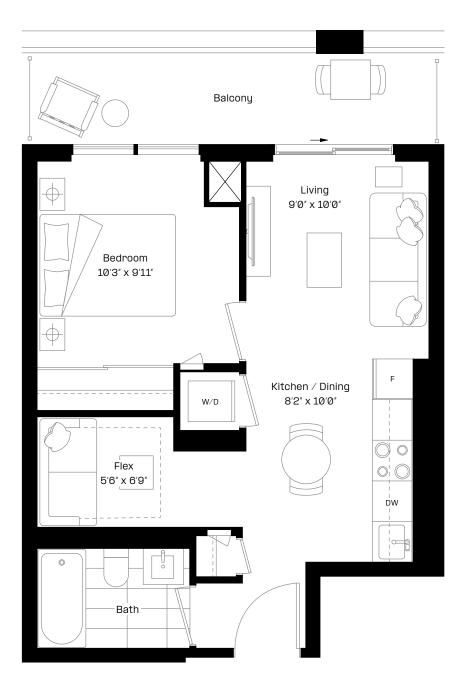

## 1+F11

## 1 Bed + Flex | 1 Bath

| Interior: | 480 sq. ft. |
|-----------|-------------|
| Exterior: | 97 sq. ft.  |
| Total:    | 577 sq. ft. |

Level 9-27