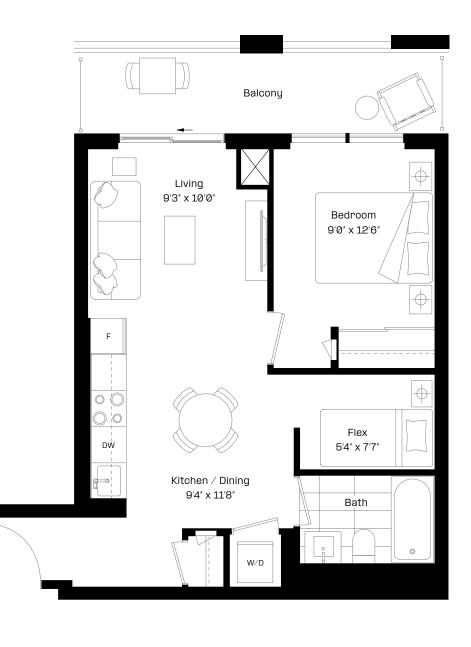

## 1+F12

## 1 Bed + Flex | 1 Bath

| Interior: | 545 sq. ft. |
|-----------|-------------|
| Exterior: | 97 sq. ft.  |
| Total:    | 642 sq. ft. |

## Level 9–27