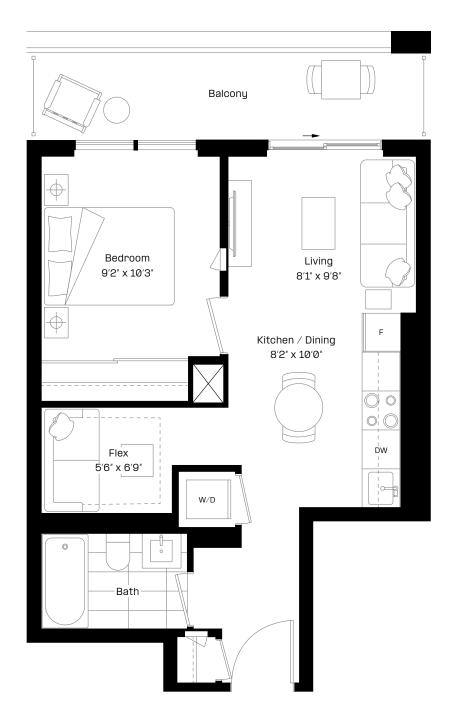

## 1 Bed + Flex | 1 Bath

Interior: 498 sq. ft.

Exterior: 97 sq. ft.

Total: 595 sq. ft.

Level 9-27

almadev

This plan is not to scale and is subject to architectural review and revision. Floor plans are intended to give a general indication of the proposed layout only. All images and dimensions are not intended to form any part of a contract or warranty. The number of units per floor and the number of floors may be reduced or increased at the vendor's sole discretion without notice. The purchaser acknowledges and accepts that the actual unit purchased may be a reverse layout to the plan shown. All materials, specifications, details and dimensions, if any, are approximate and subject to change without notice in order to comply with building site conditions, and municipal, structural, architectural and/or vendor requirements, and any other requirements by law or regulation. Actual living areas may vary from floor area stated. Floor areas have been measured in accordance with all required and customary guidelines and requirements, including the ONHWPA, and such dimensions, whether used in this Purchase Agreement or in any brochure, sketch, floor plan, or other advertising material, are approximate and may differ from the actual dimensions after the completion of the Construction of the Unit. Bulkheads are not shown on this plan and may be located in areas of the Unit as required to provide venting and mechanical systems which may alter ceiling height dimensions provided on plans. Balconies, Terraces and Patios, if any, are exclusive use common elements shown for illustration purposes only and location and size are subject to change without notice. Window location, size and type may vary without notice. The length, width and directional position of the flooring are for illustration purposes only and may vary without notice. E.80.E.