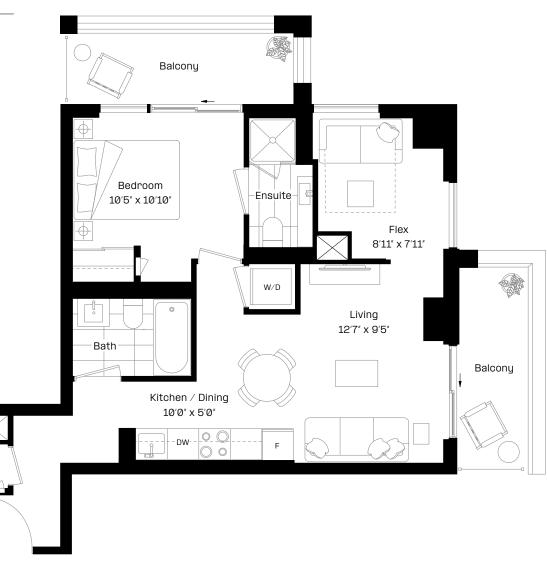

## 1+F2

## 1 Bed + Flex | 2 Bath

| Interior: | 626 sq. ft. |
|-----------|-------------|
| Exterior: | 134 sq. ft. |
| Total:    | 760 sq. ft. |

## Level 9-27