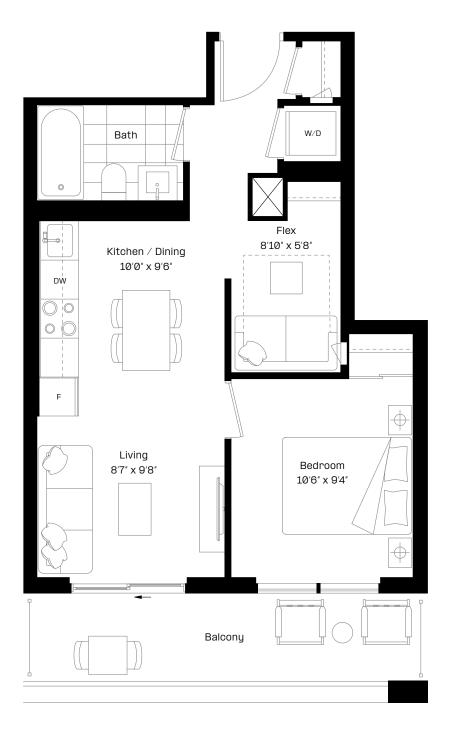

## 1+F5

## 1 Bed + Flex | 1 Bath

Interior: 493 sq. ft.

Exterior: 97 sq. ft.

Total: 590 sq. ft.

Level 9-27

almadev

This plan is not to scale and is subject to architectural review and revision. Floor plans are intended to give a general indication of the proposed layout only. All images and dimensions are not intended to form any part of a contract or warranty. The number of units per floor and the number of floors may be reduced or increased at the vendor's sole discretion without notice. The purchaser acknowledges and accepts that the actual unit purchased may be a reverse layout to the plan shown. All materials, specifications, details and dimensions, if any, are approximate and subject to change without notice in order to comply with building site conditions, and municipal, structural, architectural and/or vendor requirements, and any other requirements by law or regulation. Actual living areas may vary from floor area stated. Floor areas have been measured in accordance with all required and customary guidelines and requirements, including the ONHWPA, and such dimensions, whether used in this Purchase Agreement or in any brochure, sketch, floor plan, or other advertising material, are approximate and may differ from the actual dimensions after the completion of the Construction of the Unit. Bulkheads are not shown on this plan and may be located in areas of the Unit as required to provide venting and mechanical systems which may alter ceiling height dimensions provided on plans. Balconies, Terraces and Patios, if any, are exclusive use common elements shown for illustration purposes only and location and size are subject to change without notice. Window location, size and type may vary without notice. The length, width and directional position of the flooring are for illustration purposes only and may vary without notice. E.80.E.