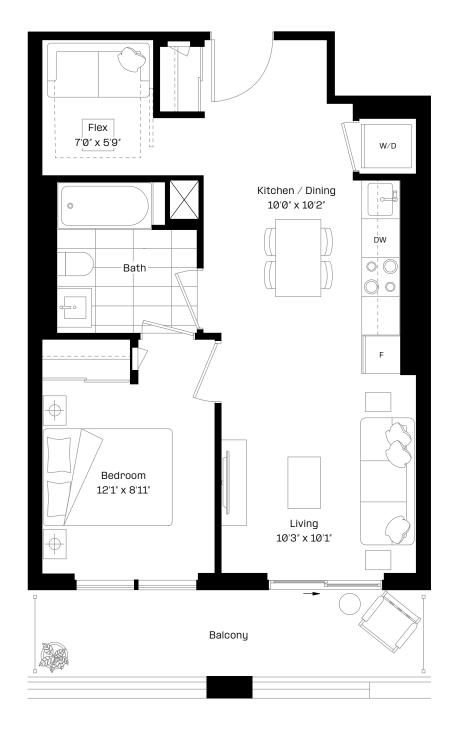

## 1 Bed + Flex | 1 Bath

Interior: 564 sq. ft.

Exterior: 97 sq. ft.

Total: 661 sq. ft.

Level 9-12, 14-22, 24-27

almadev

This plan is not to scale and is subject to architectural review and revision. Floor plans are intended to give a general indication of the proposed layout only. All images and dimensions are not intended to form any part of a contract or warranty. The number of units per floor and the number of floors may be reduced or increased at the vendor's sole discretion without notice. The purchaser acknowledges and accepts that the actual unit purchased may be a reverse layout to the plan shown. All materials, specifications, details and dimensions, if any, are approximate and subject to change without notice in order to comply with building site conditions, and municipal, structural, architectural and/or vendor requirements, and any other requirements by law or regulation. Actual living areas may vary from floor area stated. Floor areas have been measured in accordance with all required and customary guidelines and requirements, including the ONHWPA, and such dimensions, whether used in this Purchase Agreement or in any brochure, sketch, floor plan, or other advertising material, are approximate and may differ from the actual dimensions after the completion of the Construction of the Unit. Builcheads are not shown on this plan and may be located in areas of the Unit as required to provide venting and mechanical systems which may alter ceiling height dimensions provided on plans. Balconies, Terraces and Patios, if any, are exclusive use common elements shown for illustration purposes only and location and size are subject to change without notice. Window location, size and type may vary without notice. The length, width and directional position of the flooring are for illustration purposes only and may vary without notice. E.80.E.