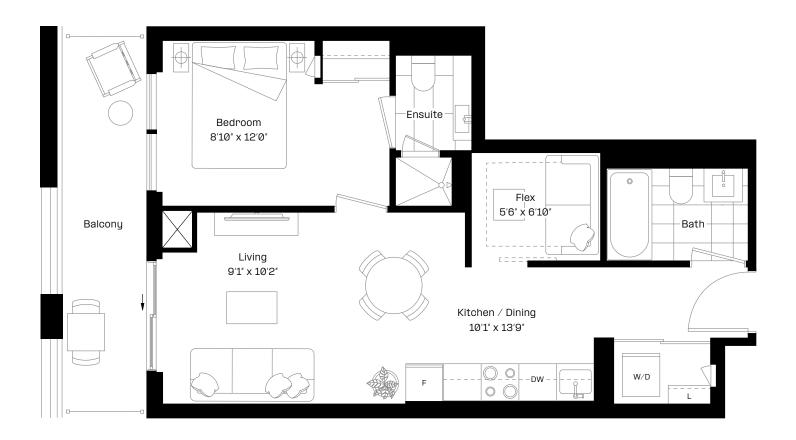

## 1+F9

## 1 Bed + Flex | 2 Bath

Interior: 556 sq. ft.

Exterior: 96 sq. ft.

Total: 652 sq. ft.

Level 9-27

almadev

This plan is not to scale and is subject to architectural review and revision. Floor plans are intended to give a general indication of the proposed layout only. All images and dimensions are not intended to form any part of a contract or warranty. The number of units per floor and the number of floors may be reduced or increased at the vendor's sole discretion without notice. The purchaser acknowledges and accepts that the actual unit purchased may be a reverse layout to the plan shown. All materials, specifications, details and dimensions, if any, are approximate and subject to change without notice in order to comply with building site conditions, and municipal, structural, architectural and/or vendor requirements, and any other requirements by law or regulation. Actual living areas may vary from floor area stated. Floor areas have been measured in accordance with all required and customary guidelines and requirements, including the ONHWPA, and such dimensions, whether used in this Purchase Agreement or in any brochure, sketch, floor plan, or other advertising material, are approximate and may differ from the actual dimensions after the completion of the Construction of the Unit. Builcheads are not shown on this plan and may be located in areas of the Unit as required to provide venting and mechanical systems which may alter ceiling height dimensions provided on plans. Balconies, Terraces and Patios, if any, are exclusive use common elements shown for illustration purposes only and location and size are subject to change without notice. Window location, size and type may vary without notice. The length, width and directional position of the flooring are for illustration purposes only and may vary without notice. E.80.E.