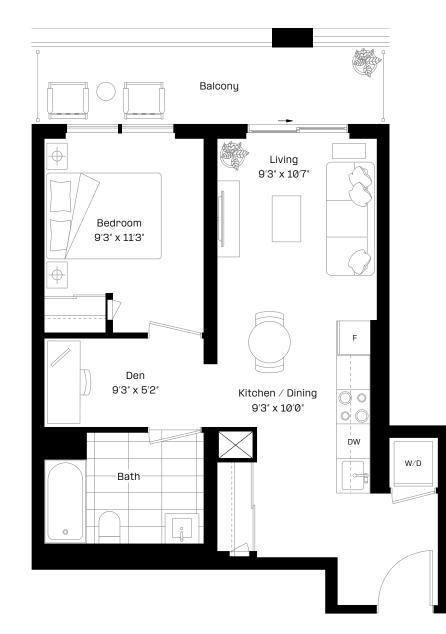

## 1+D 1-BF plus

| <b>1</b> Bed + | Den | 1 Bath      |
|----------------|-----|-------------|
|                |     |             |
| Interior:      |     | 565 sq. ft. |

| Exterior: | 98 sq. ft.  |
|-----------|-------------|
| Total:    | 663 sq. ft. |