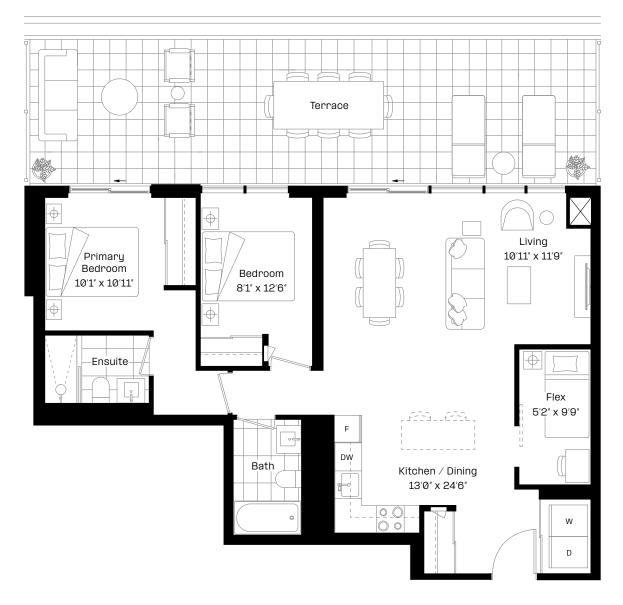

## 2+F1Tplus

## 2 Bed + Flex | 2 Bath

Interior: 974 sq. ft.

Exterior: 443 sq. ft.

Total: 1,417 sq. ft.