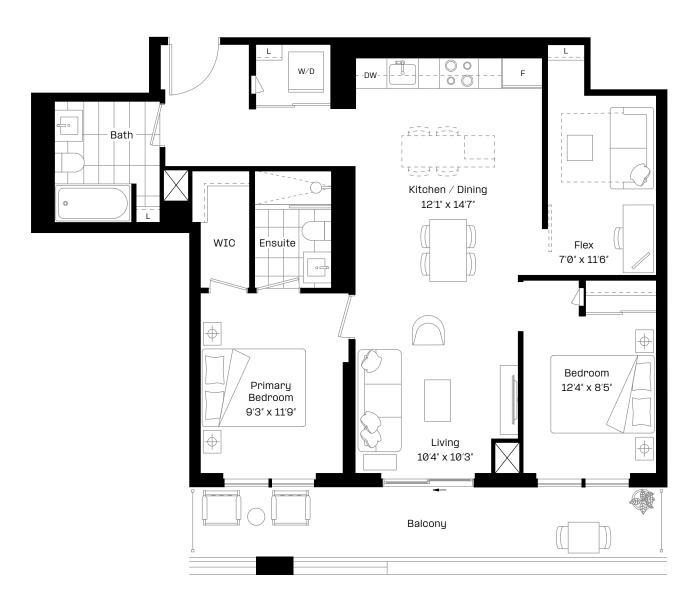

## 2 Bed + Flex | 2 Bath

Interior: 938 sq. ft.

Exterior: 148 sq. ft.

Total: 1,086 sq. ft.

Level 28-30