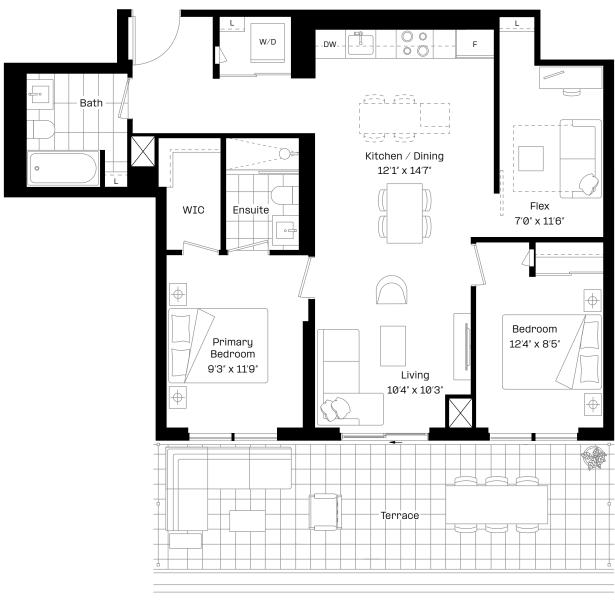

## 2+F5Tplus

## 2 Bed + Flex | 2 Bath

Interior: 942 sq. ft.

Exterior: 249 sq. ft.

Total: 1,191 sq. ft.