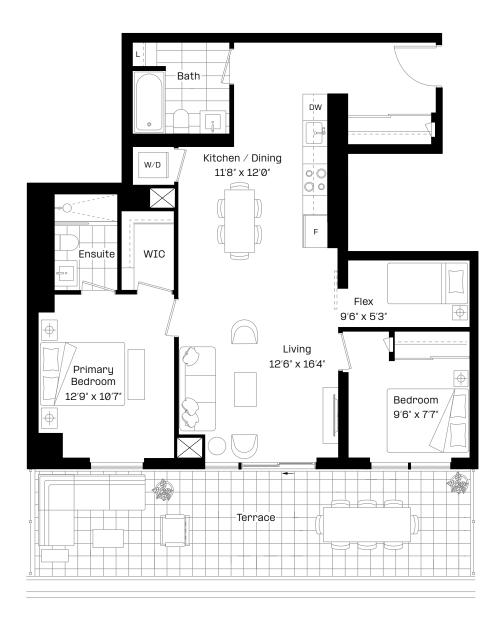

## 2 Bed + Flex | 2 Bath

Interior: 991 sq. ft.

Exterior: 288 sq. ft.

Total: 1,279 sq. ft.