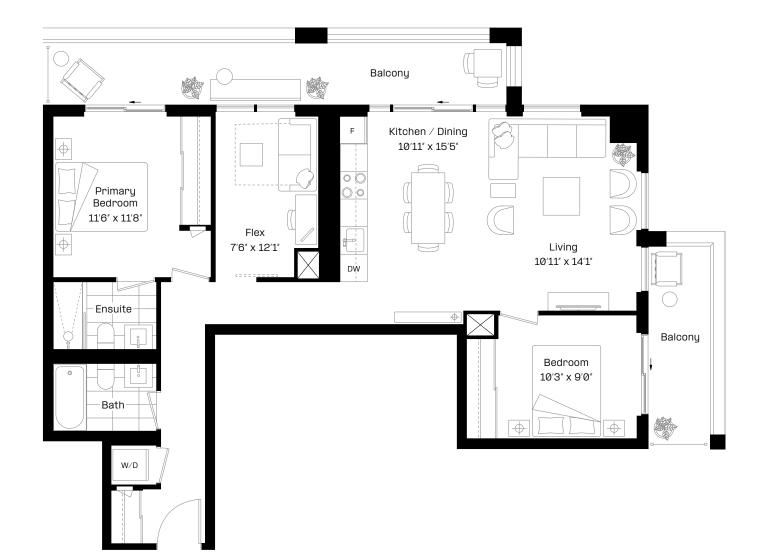

## LSQ2 +plus

## 2+F7 plus

| 2 Bed + F | lex   2 Bath  |
|-----------|---------------|
| Interior: | 977 sq. ft.   |
| Exterior: | 239 sq. ft.   |
| Total:    | 1,216 sq. ft. |