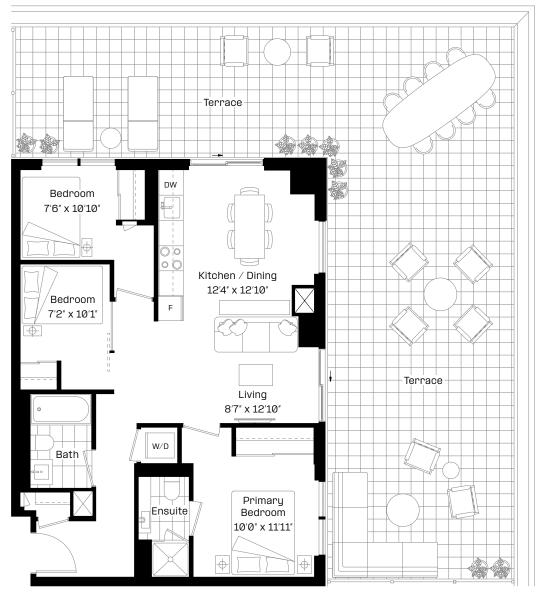

## 3B 2T plus

## 3 Bed | 2 Bath

Interior: 824 sq. ft.

Exterior: 922 sq. ft.

Total: 1,746 sq. ft.

Level 5

almadev This plan is not to scale and is subject to architectural review and revision. Floor plans are intended to give a general indication of the proposed layout only. All images and dimensions are not intended to form any part of a contract or warrantu. The number of units per floor and the number of floors may be reduced or increased at the vendor's sole discretion without notice. The purchaser acknowledges and accepts building site conditions, and municipal, structural, architectural and/or vendor requirements, and any other requirements by law or regulation. Actual living areas may vary from floor area stated. Floor areas have been measured in accordance with all required and customary guidelines and requirements, including the ONHWPA, and such dimensions, whether used in this Purchase Agreement or in any brochure, flooring are for illustration purposes only and may vary without notice. E.90.E.