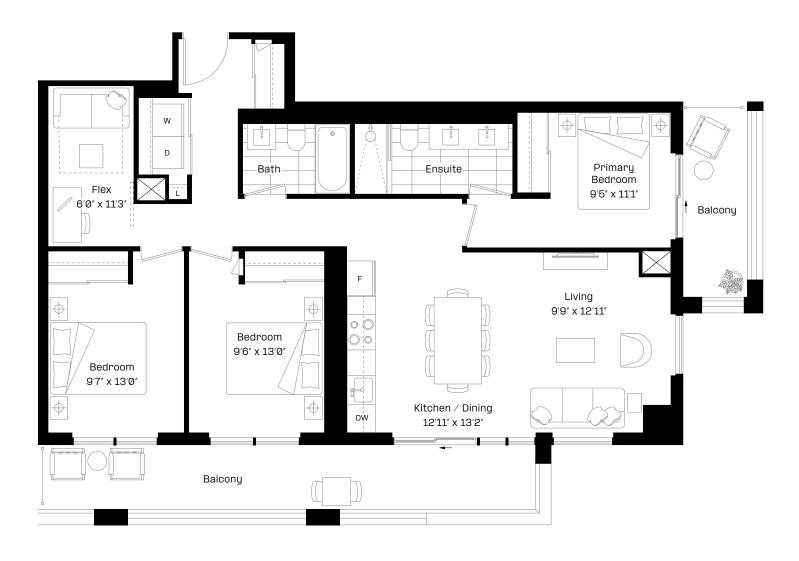

## 3+F4 plus

## 3 Bed + Flex | 2 Bath

Interior: 1,110 sq. ft.

Exterior: 238 sq. ft.

Total: 1,348 sq. ft.

Level 28-30